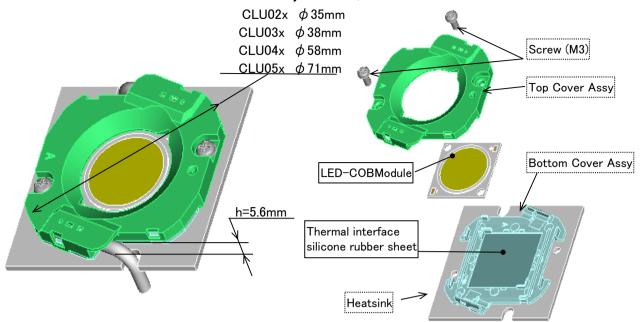

#### **Features**

- 1. Its structure is composed of upper and bottom covers within which a COB type LED is inserted.
- 2. LED heat is dissipated to the heat sink by the thermal conducting sheet inserted in the bottom cover.
- 3. When installing the LED there is no need for preceding processes such as applying heat conduction grease or attaching an insulation sheet, helping to improve assembly workability and reliability.
- Secures a spacious creepage distance series connection for multiple LEDs in series.
- 5. The power supply section uses a snap-in contact to realize easy and secure electric wire connection.
- 6. Complies with IEC standards and the Electrical Appliance and Material Safety Law.